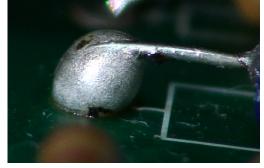

#### **Usage examples in 610**

Wire contour or end is discernible in the solder connection.

Leo Lambert Vice President & Technical Director, EPTAC

3

1

2

5

4