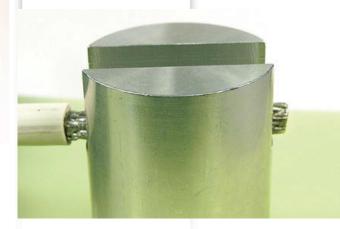

#### **Usage examples in 610**

Lead outline is discernible, smooth flow of solder on wire and terminal.

Lead or wire extends completely through slot and is discernible on the exit side.

Leo Lambert Vice President & Technical Director, EPTAC