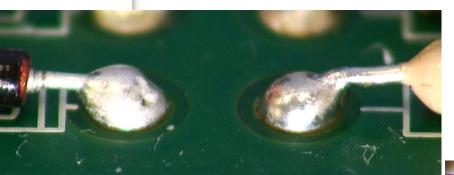

#### **Usage examples in 610**

Lead outline is discernible, smooth flow of solder on wire and terminal.

Lead or wire extends completely through slot and is discernible on the exit side.

Leo Lambert Vice President & Technical Director, EPTAC