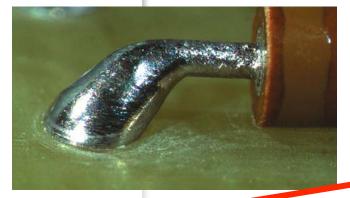

#### **Usage examples in 610**

Solder in the bend radius is not cause for rejection provided the lead is properly formed and the topside bend radius is discernible.

Lead not discernible due to excess solder, but is it visible on the left hand solder joint.