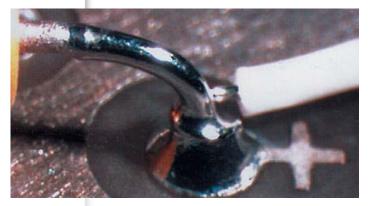

#### **Usage examples in 610**

Lead outline is discernible, smooth flow of solder on wire and terminal.

Lead or wire extends completely through slot and is discernible on the exit side.

Leo Lambert Vice President & Technical Director, EPTAC