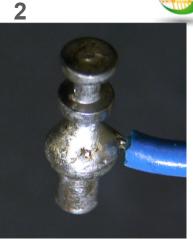

#### **Usage examples in 610**

Lead outline is discernible, smooth flow of solder on wire and terminal.

Lead or wire extends completely through slot and is discernible on the exit side.

Leo Lambert Vice President & Technical Director, EPTAC