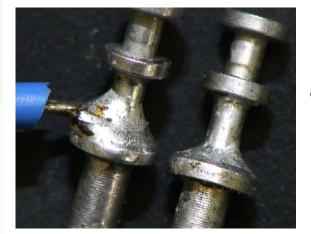

#### **Usage examples in 610**

Wire contour or end is discernible in the solder connection.

Leo Lambert Vice President & Technical Director, EPTAC

3

1

2

5

4