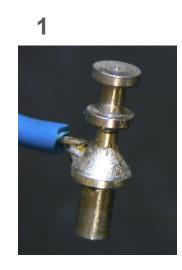

#### **Usage examples in 610**

The tinning leaves a smooth coating of solder and the outline of the strands are discernible.

Solder wets the wire/lead and terminal and forms a discernible fillet feathering out to a smooth edge.

6

ABOUT THE PRESENTER

Leo Lambert Vice President & Technical Director, EPTAC