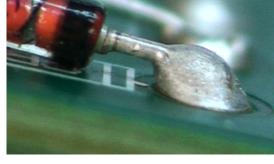

#### **Usage examples in 610**

Solder in the bend radius is not cause for rejection provided the lead is properly formed and the topside bend radius is discernible.

Lead not discernible due to excess solder, but is it visible on the left hand solder joint.