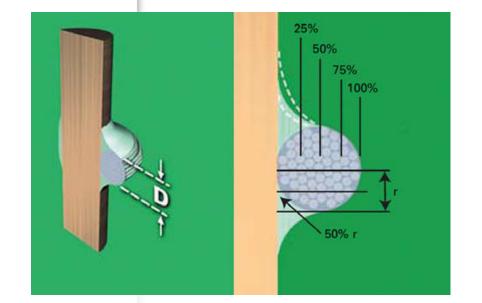

#### **Usage examples in 610**

The tinning leaves a smooth coating of solder and the outline of the strands are discernible.

Solder wets the wire/lead and terminal and forms a discernible fillet feathering out to a smooth edge.