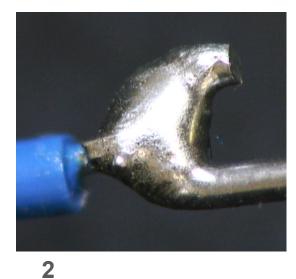

#### **Usage examples in 610**

Wire contour or end is discernible in the solder connection.

Leo Lambert Vice President & Technical Director, EPTAC

3

1

2

5

4