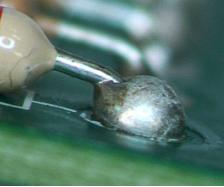

#### **Usage examples in 610**

The tinning leaves a smooth coating of solder and the outline of the strands are discernible.

Solder wets the wire/lead and terminal and forms a discernible fillet feathering out to a smooth edge.