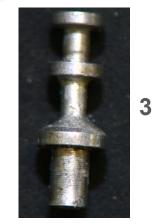

#### **Usage examples in 610**

Solder in the bend radius is not cause for rejection provided the lead is properly formed and the topside bend radius is discernible.

Lead not discernible due to excess solder, but is it visible on the left hand solder joint.

Leo Lambert Vice President & Technical Director, EPTAC