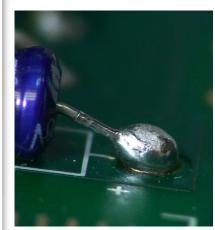

#### **Usage examples in 610**

Solder in the bend radius is not cause for rejection provided the lead is properly formed and the topside bend radius is discernible.

Lead not discernible due to excess solder, but is it visible on the left hand solder joint.