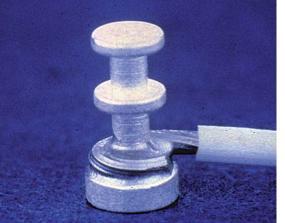

#### How is the word used in 610

Discernible is used:

- Looking for wire strands after tinning
- Looking for wires in solder joints on terminals
- End of wires in slotted terminal
- Evidence of film residues
- Evidence of markings