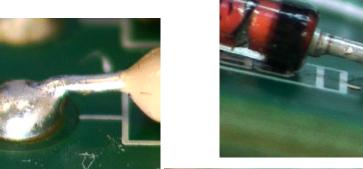

#### **Usage examples in 610**

Solder in the bend radius is not cause for rejection provided the lead is properly formed and the topside bend radius is discernible.

Lead not discernible due to excess solder, but is it visible on the left hand solder joint.