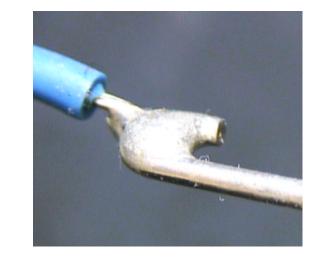

#### **Usage examples in 610**

Wire contour or end is discernible in the solder connection.

Leo Lambert Vice President & Technical Director, EPTAC

3

1

2

5

4