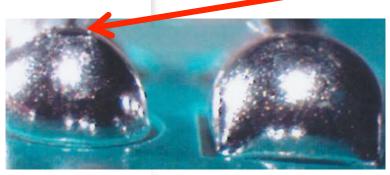

#### **Usage examples in 610**

The tinning leaves a smooth coating of solder and the outline of the strands are discernible.

Solder wets the wire/lead and terminal and forms a discernible fillet feathering out to a smooth edge.